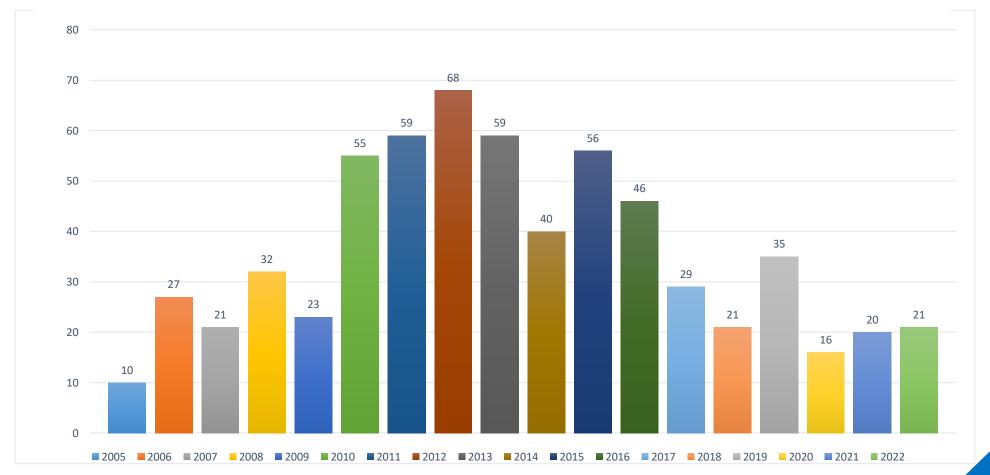

The Number of Wisconsin Model Early Learning Standards Trainings reported from 2005-2022 (15 or more hours of training)

The Number Participants that Attended a Wisconsin Model Early Learning Standards Training from 2005-2022 (15 or more hours of training)