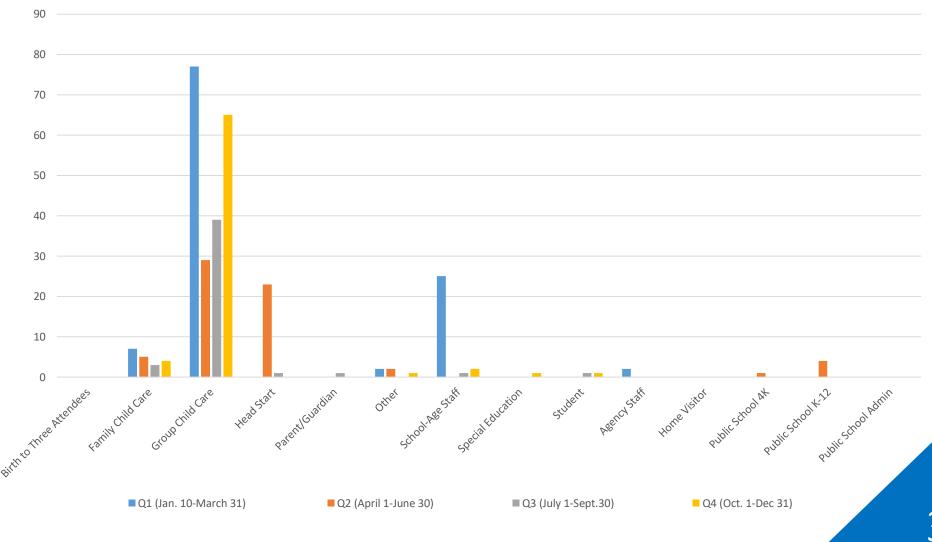

#### Number of Particapants by Sector

# Number of Participants by Sector

| Sector                   | Q1  | Q2 | Q3 | Q4 | Total |
|--------------------------|-----|----|----|----|-------|
| Birth to Three Attendees | 0   | 0  | 0  | 0  | 0     |
| Family Child Care        | 7   | 5  | 3  | 4  | 19    |
| Group Child Care         | 77  | 29 | 39 | 65 | 210   |
| Head Start               | 0   | 23 | 1  | 0  | 24    |
| Parent/Guardian          | 0   | 0  | 1  | 0  | 1     |
| Other                    | 2   | 2  | 0  | 1  | 5     |
| School-Age Staff         | 25  | 0  | 1  | 2  | 28    |
| Special Education        | 0   | 0  | 0  | 1  | 1     |
| Student                  | 0   | 0  | 1  | 1  | 1     |
| Agency Staff             | 2   | 0  | 0  | 0  | 2     |
| Home Visitor             | 0   | 0  | 0  | 0  | 0     |
| Public School 4K         | 0   | 1  | 0  | 0  | 1     |
| Public School K-12       | 0   | 4  | 0  | 0  | 4     |
| Public School Admin      | 0   | 0  | 0  | 0  | 0     |
| Total                    | 113 | 64 | 46 | 74 | 297   |