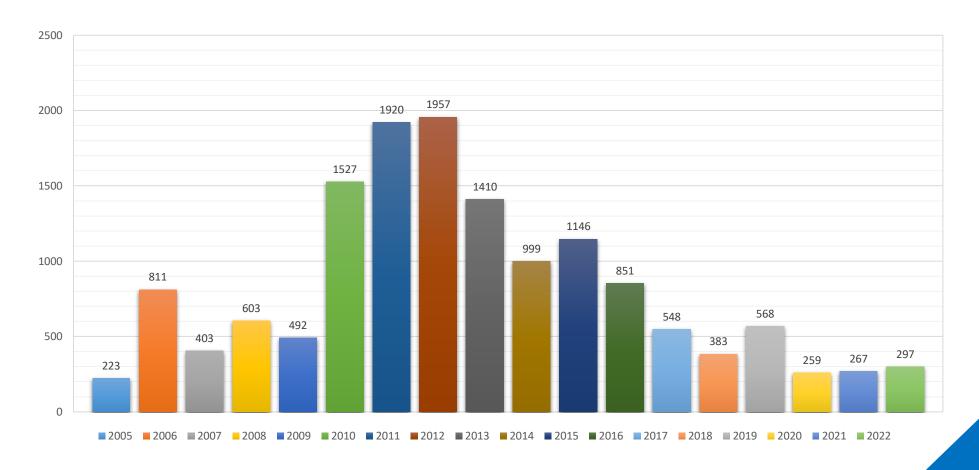

The Number of Wisconsin Model Early Learning Standards Trainings reported from 2005-2022 (15 or more hours of training)

The Number Participants that Attended a Wisconsin Model Early Learning Standards Training from 2005-2022 (15 or more hours of training)

14664 participants attended a Wisconsin Model Early Learning Standards Training between 2005-20022.