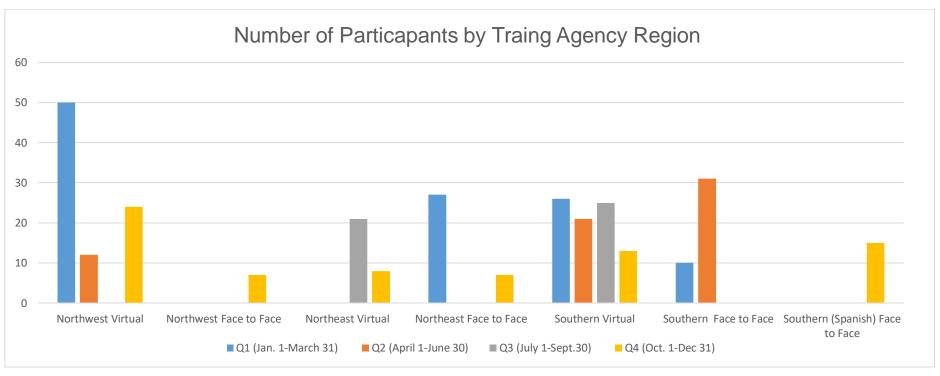

| Region                          | Q1  | Q2 | Q3 | Q4 | Total |
|---------------------------------|-----|----|----|----|-------|
| Northwest Virtual               | 50  | 12 | 0  | 24 | 86    |
| Northwest Face to Face          | 0   | 0  | 0  | 7  | 7     |
| Northeast Virtual               | 0   | 0  | 21 | 8  | 29    |
| Northeast Face to Face          | 27  | 0  | 0  | 7  | 34    |
| Southern Virtual                | 26  | 21 | 25 | 13 | 85    |
| Southern Face to Face           | 10  | 31 | 0  | 0  | 41    |
| Southern (Spanish) Face to Face | 0   | 0  | 0  | 15 | 15    |
| Total                           | 113 | 64 | 46 | 74 | 297   |